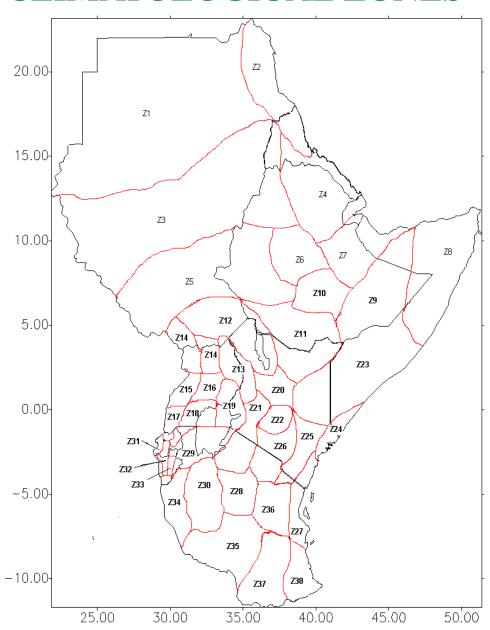

# **IGAD Climate Prediction and Applications Centre**

# Verification of COF 26 outlook

COF 26 Consensus Climate Outlook for SOND 2010



# Observed rainfall anomalies during SOND 2010



#### **CLIMATOLOGICAL ZONES**



## 1. Hit Rate

The analysis of COF 26 Climate Outlook and the observed SOND 2010 rainfall categories reveals that there were:

45 Hits and 60 Forecasts zones Therefore,

Hit Rate (H) = 
$$45/60$$
  
=  $0.75$   
=  $75\%$  Hit Rate

### 2. Heidke Hit Skill Score

Heidke Hit Skill Score = (H-C)/(100-C)

Where H is the hit rate (%)
Usually C the chance hit rate = 33.3%
But with half hits C=50%
For COF 26 therefore, HSS = (75-50)/(100-50) = 25/50 = 0.5 = 50%