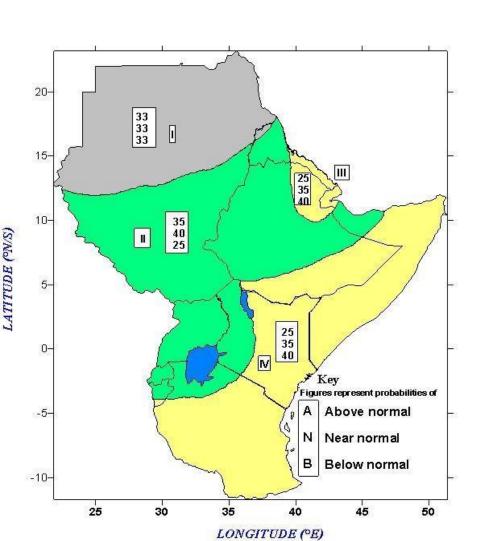

# Verification of COF 26 outlook

COF 26 Consensus Climate Outlook for SOND 2010

## 1. Hit Rate

The analysis of COF 26 Climate Outlook and the observed SOND 2010 rainfall categories reveals that there were:

45 Hits and 60 Forecasts zones Therefore,

Hit Rate (H) = 
$$45/60$$
  
=  $0.75$   
=  $75\%$  Hit Rate

### 2. Heidke Hit Skill Score

Heidke Hit Skill Score = (H-C)/(100-C)

Where H is the hit rate (%)
Usually C the chance hit rate = 33.3%
But with half hits C=50%
For COF 26 therefore, HSS = (75-50)/(100-50) = 25/50 = 0.5 = 50%