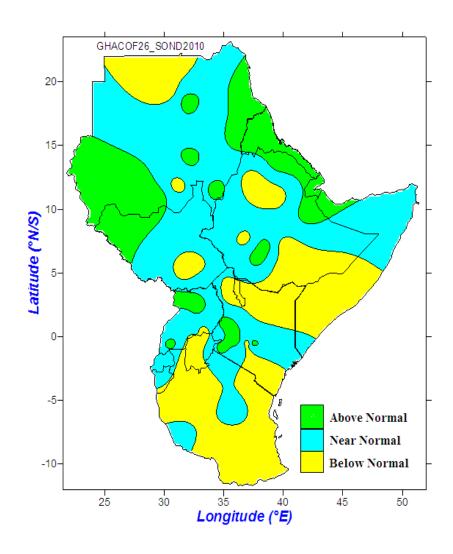

# Observed rainfall anomalies during SOND 2010

## 1. Hit Rate

The analysis of COF 26 Climate Outlook and the observed SOND 2010 rainfall categories reveals that there were:

45 Hits and 60 Forecasts zones Therefore,

Hit Rate (H) = 
$$45/60$$
  
=  $0.75$   
=  $75\%$  Hit Rate

### 2. Heidke Hit Skill Score

Heidke Hit Skill Score = (H-C)/(100-C)

Where H is the hit rate (%)
Usually C the chance hit rate = 33.3%
But with half hits C=50%
For COF 26 therefore, HSS = (75-50)/(100-50) = 25/50 = 0.5 = 50%